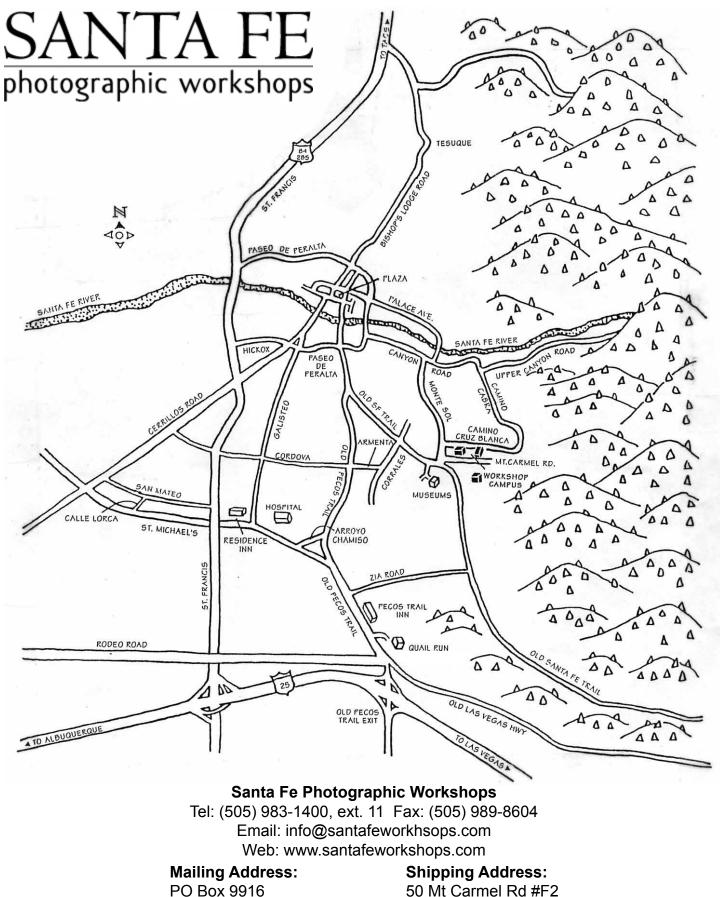

## **Driving Directions to Santa Fe Photographic Workshops Campus**

from INTERSTATE 25 (north or south)

• Take the Old Pecos Trail exit (#284) and follow the signs to Santa Fe.

• You will pass Quail Run on the right.

• The first light after Quail Run is Zia Road. Turn right at Zia Road.

• Take Zia Road for about a mile until it comes to a "T." Turn left on Old Santa Fe Trail.

- Stay on Old Santa Fe Trail for just over a mile. Turn right on Camino del Monte Sol.
- Turn right immediately on Mount Carmel Road (IHM Retreat Center sign)

• Turn left into parking lot for Santa Fe Photo-

graphic Workshops. The administration office is in the large building at the end of the gravel lot.

• Take Hwy 84/285 into Santa Fe. This road becomes St. Francis Drive.

from HWY 84/285 (from the north)

- Turn left on Cordova Road at the light. (intersection after Cerrillos Road)
- Take Cordova Road until it comes to a "T." (the last couple of blocks are called Armenta.)
- Turn left on Corrales Road and go to the 4-way stop.
- Turn right on Old Santa Fe Trail and drive past the entrance to Museum Hill.
- Turn left on Camino del Monte Sol.
- Turn right immediately on Mount Carmel Road (IHM Retreat Center sign)
- Turn left into parking lot for Santa Fe Photographic Workshops. The administration office is in the large building at the end of the gravel lot.