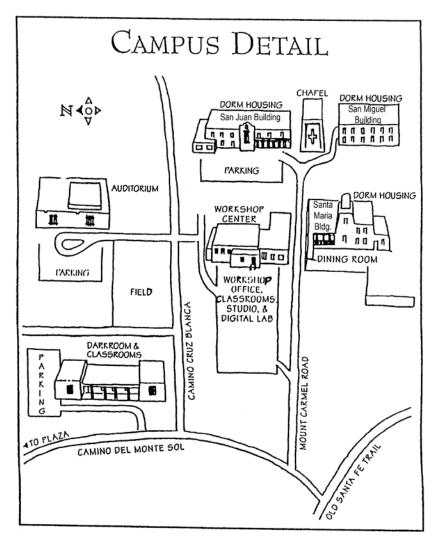

• Turn left into parking lot for Santa Fe Photo-

graphic Workshops. The administration office is in the large building at the end of the gravel lot.

• Take Hwy 84/285 into Santa Fe. This road becomes St. Francis Drive.